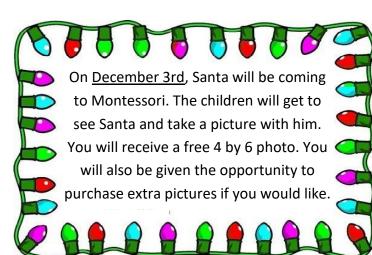

ri closes at 3:30

**December 25** – Closed for Christmas

December 26 - Montessori Closes at 3:30

December 31– Montessori Closes at 3:30.

January 1- Closed for New Years Day. (week is not pro-rated)

Our Christmas party is Friday, December 20th.

All children need to bring a book in by Monday, Dec. 16th, there is a \$10 limit.

Boys need to bring a book for a boy and girls need to bring a book for a girl.

Please label the gift:

To: A Boy - From: Johnny

To: A Girl - From: Sara



A Peek at the Week

This week we will be talking about winter/winter animals and how they stay warm.



## Our letter/sound of



the week is "L I."

Spanish Words

Snow- la nieve (NEE' AH-bay)

Seal - la foca (FOH-ka)

## **Upcoming Units**

Dec. 9th– Get Healthy

Dec. 16th- Christmas

Dec. 23th- Christmas



Email- blueclassroom@mountainhomemontessori.com